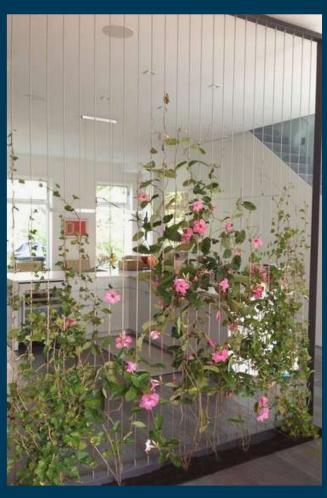

# TYPES OF RAILING INSTALLATION

**RAILING INSTALLATION** 

**PARTITION INSTALLATION** 

| FEATURES       | INVISIBLE<br>GRILLE | TRADITIONAL<br>GRILLS |
|----------------|---------------------|-----------------------|
| Unblocked View | $\bigcirc$          | ×                     |
| Safety         | Ø                   | ×                     |
| Anti - Rust    | Ø                   | ×                     |
| Emergency      | $\checkmark$        | $\bigotimes$          |
| Escape Fast    | $\bigcirc$          | ×                     |
| Installation   | Ø                   | ×                     |
| Aesthetical    | $\bigcirc$          | $\bigotimes$          |
| No Maintenance | ×                   |                       |
| Feel of Cage   | ×                   |                       |