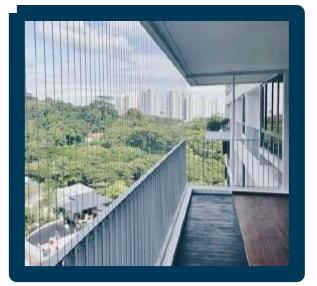

Invisible Grilles are capable of supporting a tensile impact up to 500 kg which helps to keep your family safe and secure inside the premises.

It is a sleek cable of 2mm diameter, safeguarding children and pets without compromising on your view.

It is an ultimate solution which will provide safety and aesthetics.

ANTI BIRD

**ANTI RUST** 

FIRE EVACUATION

**SAFETY** 

UNBLOCKED VIEW

ZERO MAINTENANCE

**L-SHAPE BALCONY** 