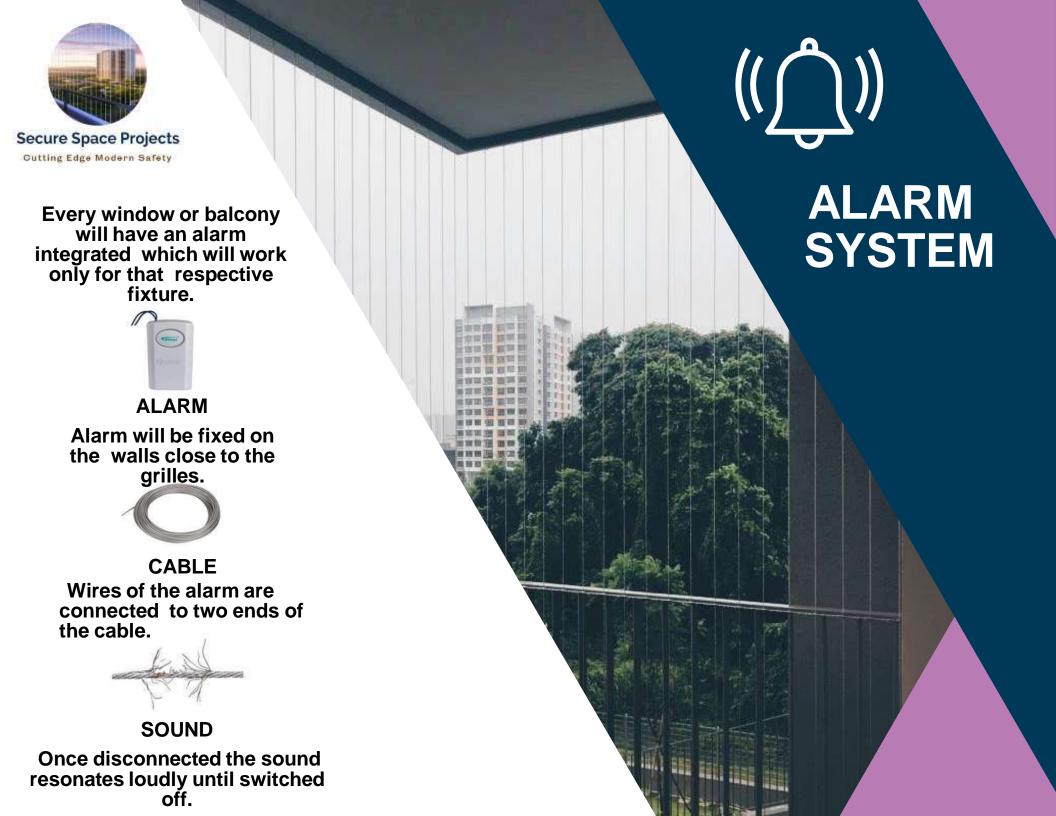

Us

B Block 201 Buddha Viraj Heights, Above Jaya Hospital Miyapur, Hyderabad-500049





The cable is heart of our product which is made using 316 marine grade stainless steel that comes with premier nylon melt coat. This product can either be fixed to the building structure or it can also be fixed to customized aluminum frames in both vertical and horizontal form.

Invisible Grilles are capable of supporting a tensile impact up to 500 kg which helps to keep your family safe and secure inside the premises.

It is a sleek cable of 2mm diameter, safeguarding children and pets without compromising on your view.

It is an ultimate solution which will provide safety and aesthetics.







ANTI BIRD



**ANTI RUST** 



FIRE EVACUATION



**SAFETY** 



UNBLOCKED VIEW



ZERO MAINTENANCE















**L-SHAPE BALCONY** 



**C-SHAPE BALCONY** 



**STRAIGHT BALCONY** 



**U - SHAPE BALCONY** 



TYPES OF
BALCONY
INSTALLATIONS









**SLIDING WINDOW** 



**FIXED WINDOW** 



**CASEMENT WINDOW** 



**BI - FOLD WINDOW** 



**TYPES OF WINDOW INSTALLATIONS** 







**VERTICAL INSTALLATION** 



HORIZONTAL INSTALLATION



# TYPES OF STAIRCASE INSTALLATION







# TYPES OF RAILING INSTALLATION





**RAILING INSTALLATION** 

**PARTITION INSTALLATION** 



| FEATURES       | INVISIBLE<br>GRILLE | TRADITIONAL<br>GRILLS |
|----------------|---------------------|-----------------------|
| Unblocked View | $\bigcirc$          | ×                     |
| Safety         | Ø                   | ×                     |
| Anti - Rust    | Ø                   | ×                     |