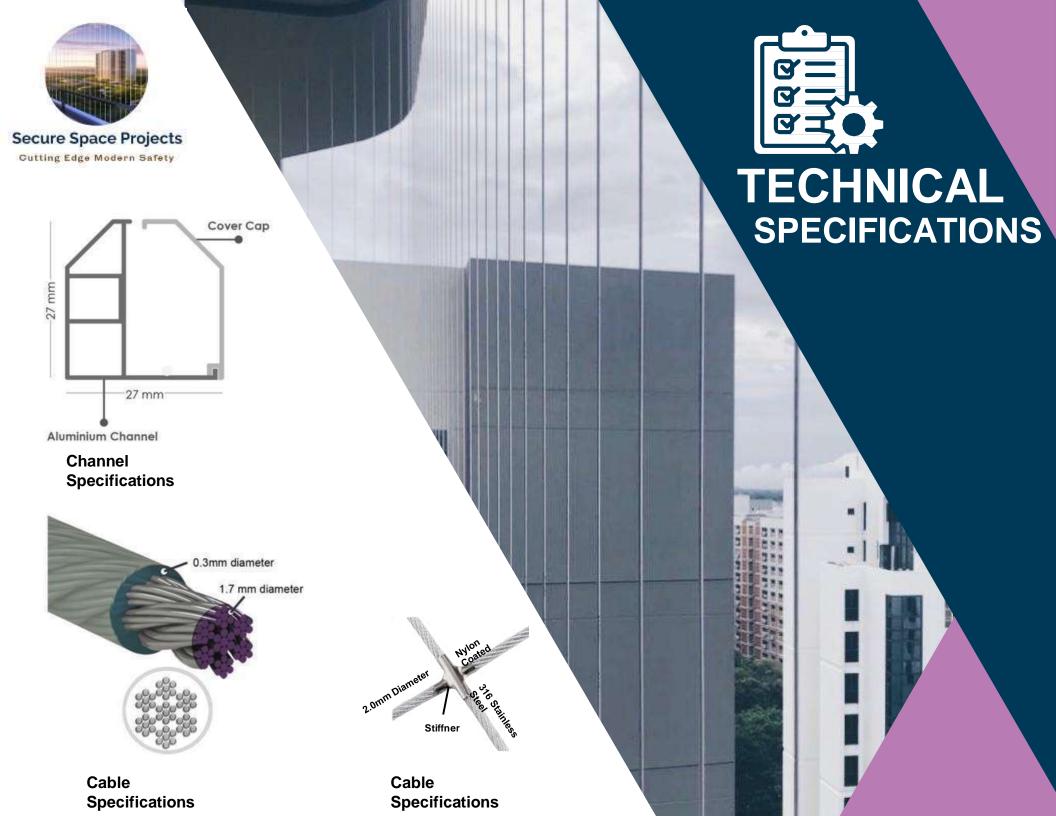

## Contact Us

B Block 201 Buddha Viraj Heights, Above Jaya Hospital Miyapur, Hyderabad-500049

The cable is heart of our product which is made using 316 marine grade stainless steel that comes with premier nylon melt coat. This product can either be fixed to the building structure or it can also be fixed to customized aluminum frames in both vertical and horizontal form.

Invisible Grilles are capable of supporting a tensile impact up to 500 kg which helps to keep your family safe and secure inside the premises.

It is a sleek cable of 2mm diameter, safeguarding children and pets without compromising on your view.