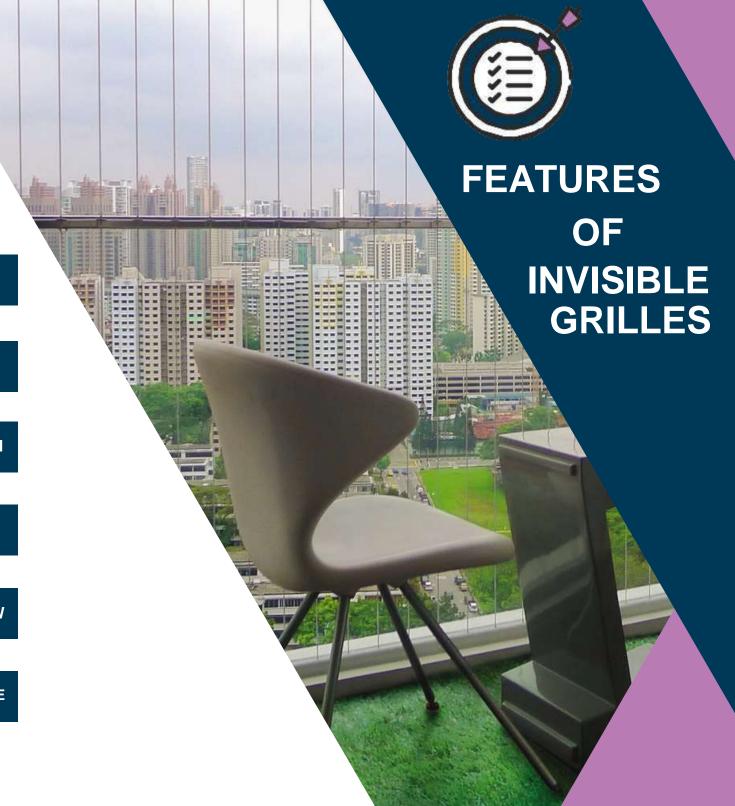

It is an ultimate solution which will provide safety and aesthetics.

ANTI BIRD

**ANTI RUST** 

FIRE EVACUATION

**SAFETY** 

UNBLOCKED VIEW

ZERO MAINTENANCE

**L-SHAPE BALCONY** 