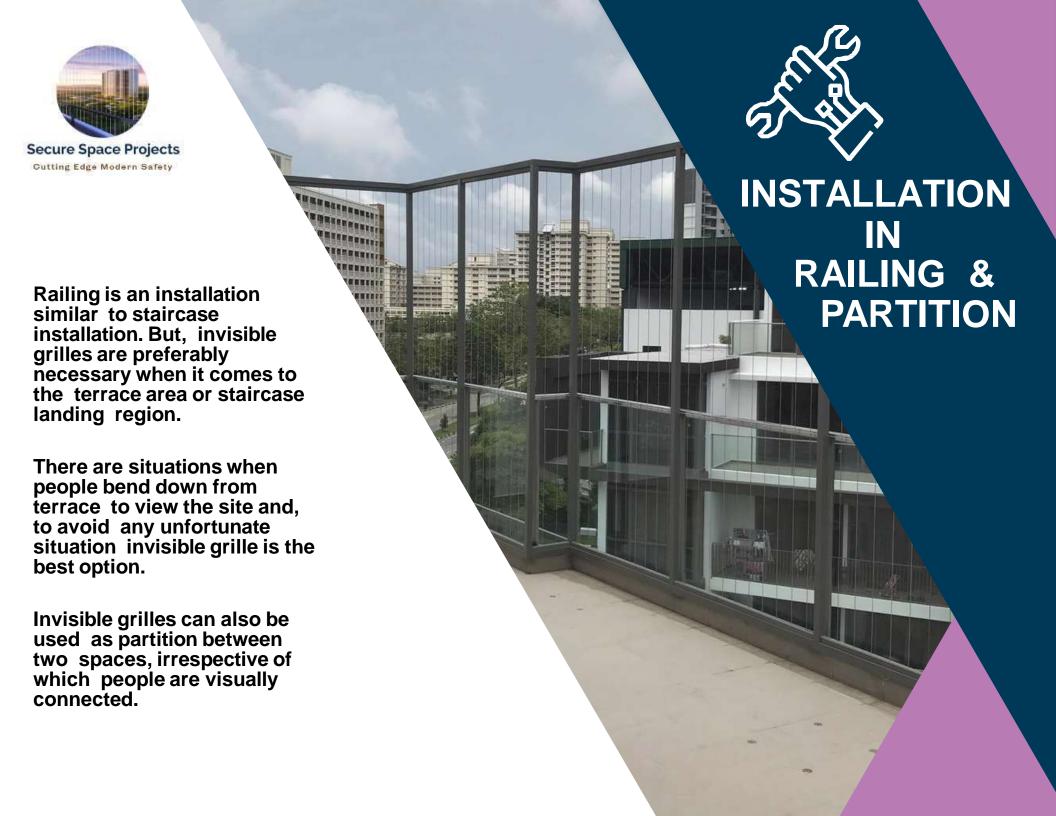

# TYPES OF RAILING INSTALLATION

**RAILING INSTALLATION** 

**PARTITION INSTALLATION** 

| FEATURES       | INVISIBLE<br>GRILLE | TRADITIONAL<br>GRILLS |
|----------------|---------------------|-----------------------|
| Unblocked View | $\bigcirc$          | ×                     |
| Safety         | Ø                   | ×                     |
| Anti - Rust    | Ø                   | ×                     |
| Emergency      | $\checkmark$        | $\bigotimes$          |
| Escape Fast    | $\bigcirc$          | ×                     |
| Installation   | Ø                   | ×                     |
| Aesthetical    | $\bigcirc$          | $\bigotimes$          |
| No Maintenance | ×                   |                       |
| Feel of Cage   | ×                   |                       |