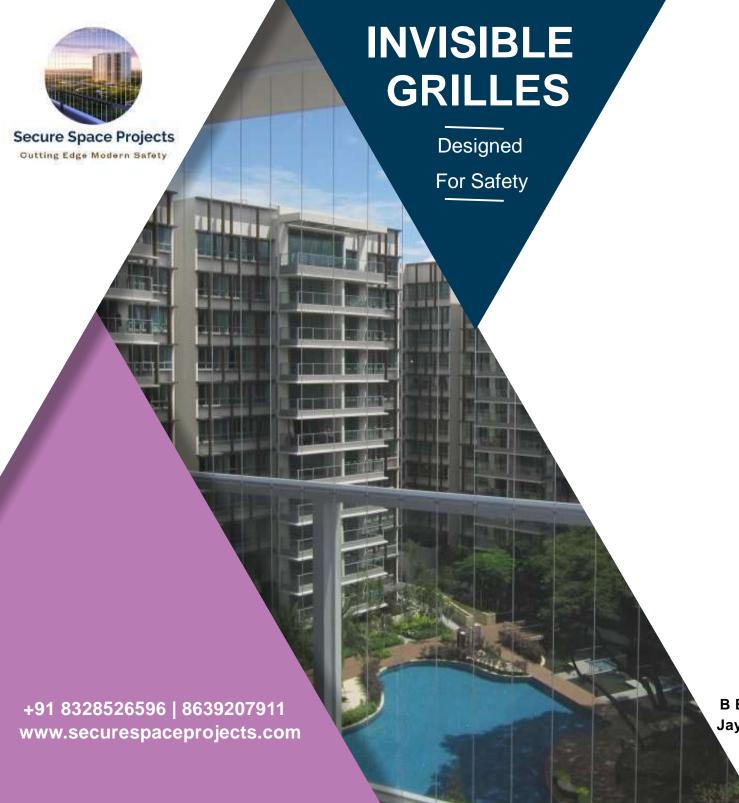

### **About Us**

- > Secure Space Projects has been established in India on May 2018 and since then we have finished 2000+ projects all over India.
- > Secure Space Projects deals with Invisible Grilles, Mosquito Mesh, Zip Screens, Aluminum Windows and many other such luxurious interior products.
- > Our company is true to its name SecureSpace Projects which is well recognized nationally as an imported and integrated solution provider for all our products.

## Contact Us

B Block 201 Buddha Viraj Heights, Above Jaya Hospital Miyapur, Hyderabad-500049

The cable is heart of our product which is made using 316 marine grade stainless steel that comes with premier nylon melt coat. This product can either be fixed to the building structure or it can also be fixed to customized aluminum frames in both vertical and horizontal form.

Invisible Grilles are capable of supporting a tensile impact up to 500 kg which helps to keep your family safe and secure inside the premises.

It is a sleek cable of 2mm diameter, safeguarding children and pets without compromising on your view.