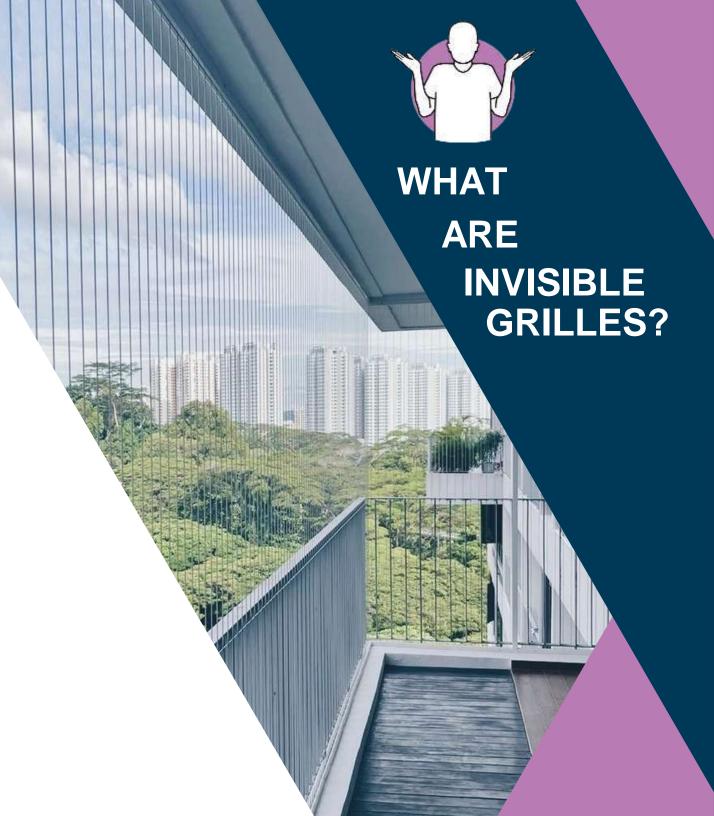

## Contact Us

B Block 201 Buddha Viraj Heights, Above Jaya Hospital Miyapur, Hyderabad-500049

The cable is heart of our product which is made using 316 marine grade stainless steel that comes with premier nylon melt coat. This product can either be fixed to the building structure or it can also be fixed to customized aluminum frames in both vertical and horizontal form.

Invisible Grilles are capable of supporting a tensile impact up to 500 kg which helps to keep your family safe and secure inside the premises.

It is a sleek cable of 2mm diameter, safeguarding children and pets without compromising on your view.