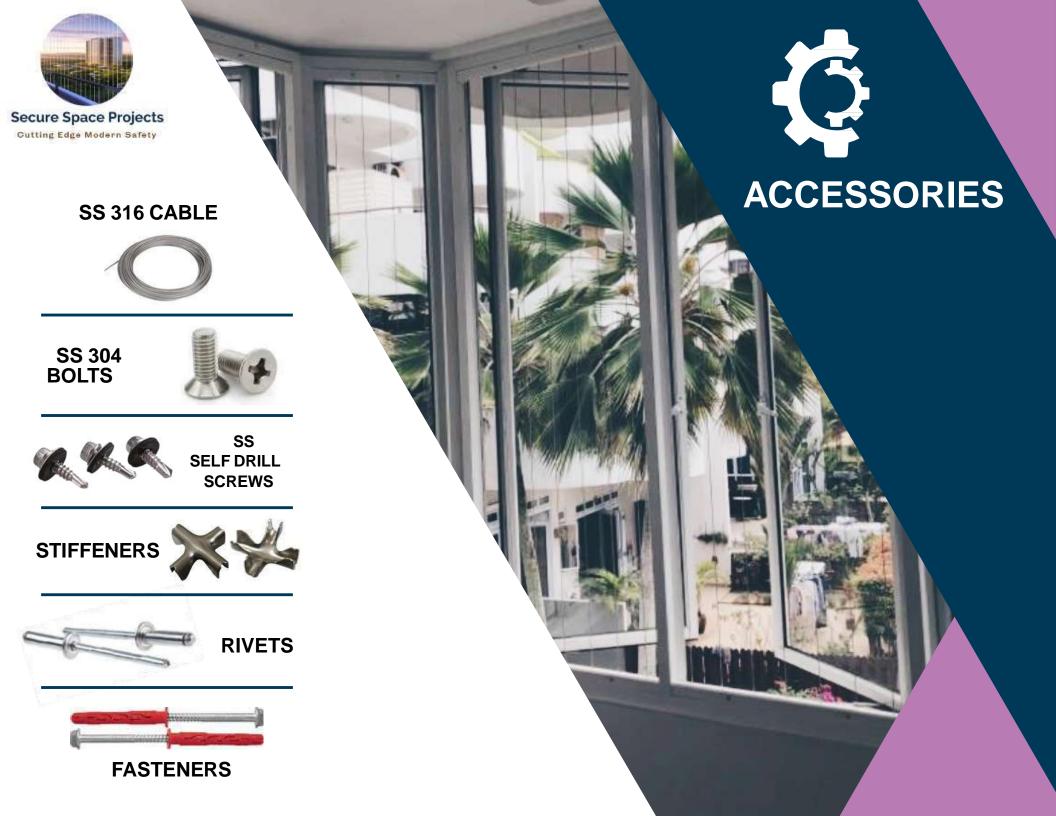

t Us

B Block 201 Buddha Viraj Heights, Above Jaya Hospital Miyapur, Hyderabad-500049





The cable is heart of our product which is made using 316 marine grade stainless steel that comes with premier nylon melt coat. This product can either be fixed to the building structure or it can also be fixed to customized aluminum frames in both vertical and horizontal form.

Invisible Grilles are capable of supporting a tensile impact up to 500 kg which helps to keep your family safe and secure inside the premises.

It is a sleek cable of 2mm diameter, safeguarding children and pets without compromising on your view.

It is an ultimate solution which will provide safety and aesthetics.







ANTI BIRD



**ANTI RUST** 



FIRE EVACUATION



**SAFETY** 



UNBLOCKED VIEW



ZERO MAINTENANCE















**L-SHAPE BALCONY** 



**C-SHAPE BALCONY** 



**STRAIGHT BALCONY** 



**U - SHAPE BALCONY** 



TYPES OF
BALCONY
INSTALLATIONS









**SLIDING WINDOW** 



**FIXED WINDOW** 



**CASEMENT WINDOW** 



**BI - FOLD WINDOW** 



**TYPES OF WINDOW INSTALLATIONS** 







**VERTICAL INSTALLATION** 



HORIZONTAL INSTALLATION



# TYPES OF STAIRCASE INSTALLATION







# TYPES OF RAILING INSTALLATION





**RAILING INSTALLATION** 

**PARTITION INSTALLATION** 



| FEATURES       | INVISIBLE<br>GRILLE | TRADITIONAL<br>GRILLS |
|----------------|---------------------|-----------------------|
| Unblocked View | $\bigcirc$          | ×                     |
| Safety         | Ø                   | ×                     |
| Anti - Rust    | Ø                   | ×