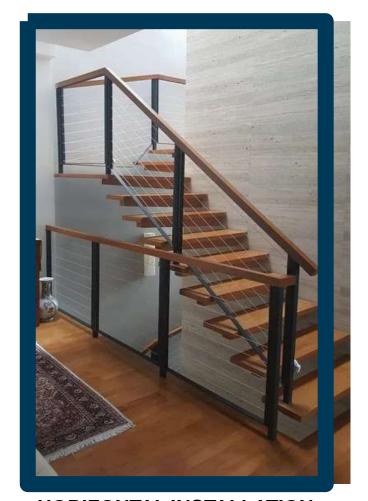

**TYPES OF WINDOW INSTALLATIONS** 

**VERTICAL INSTALLATION** 

HORIZONTAL INSTALLATION