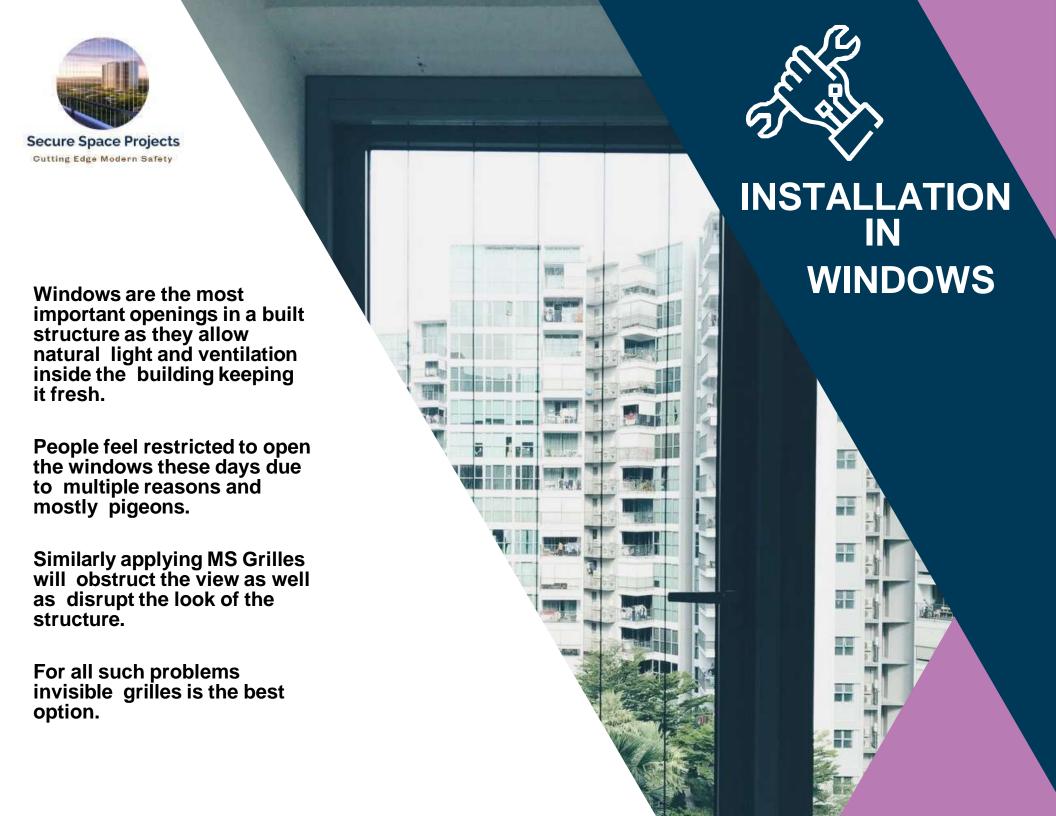

**TYPES OF WINDOW INSTALLATIONS** 

**VERTICAL INSTALLATION** 

HORIZONTAL INSTALLATION