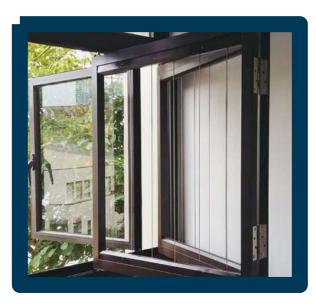

**TYPES OF WINDOW INSTALLATIONS** 

**VERTICAL INSTALLATION** 

HORIZONTAL INSTALLATION