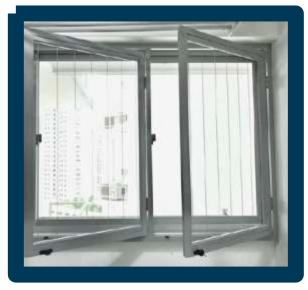

**TYPES OF WINDOW INSTALLATIONS** 

**VERTICAL INSTALLATION** 

HORIZONTAL INSTALLATION