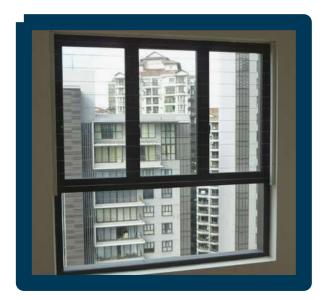

**TYPES OF WINDOW INSTALLATIONS** 

**VERTICAL INSTALLATION** 

HORIZONTAL INSTALLATION