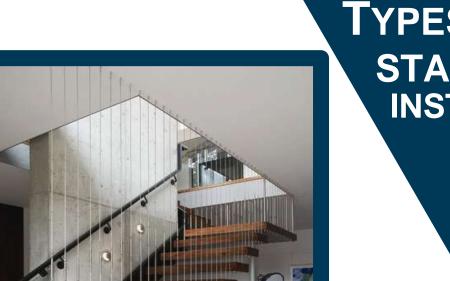

t can also be fixed to customized aluminum frames in both vertical and horizontal form.

Invisible Grilles are capable of supporting a tensile impact up to 500 kg which helps to keep your family safe and secure inside the premises.

It is a sleek cable of 2mm diameter, safeguarding children and pets without compromising on your view.

It is an ultimate solution which will provide safety and aesthetics.







ANTI BIRD



**ANTI RUST** 



FIRE EVACUATION



**SAFETY** 



UNBLOCKED VIEW



ZERO MAINTENANCE















**L-SHAPE BALCONY** 



**C-SHAPE BALCONY** 



**STRAIGHT BALCONY** 



**U - SHAPE BALCONY** 



TYPES OF
BALCONY
INSTALLATIONS









**SLIDING WINDOW** 



**FIXED WINDOW** 



**CASEMENT WINDOW** 



**BI - FOLD WINDOW** 



**TYPES OF WINDOW INSTALLATIONS** 







**VERTICAL INSTALLATION** 



HORIZONTAL INSTALLATION



# TYPES OF STAIRCASE INSTALLATION







# TYPES OF RAILING INSTALLATION





**RAILING INSTALLATION** 

**PARTITION INSTALLATION** 



| FEATURES       | INVISIBLE<br>GRILLE | TRADITIONAL<br>GRILLS |
|----------------|---------------------|-----------------------|
| Unblocked View | $\bigcirc$          | ×                     |
| Safety         | Ø                   | ×                     |
| Anti - Rust    | Ø                   | ×                     |
| Emergency      | $\checkmark$        | $\bigotimes$          |
| Escape Fast    | $\bigcirc$          | ×                     |
| Installation   | Ø                   | ×                     |
| Aesthetical    | $\bigcirc$          | $\bigotimes$          |
| No Maintenance | ×