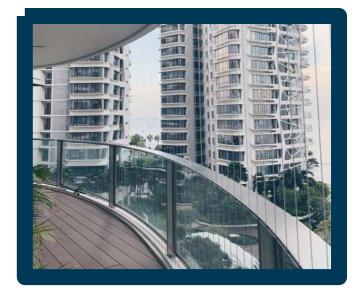

Invisible Grilles are capable of supporting a tensile impact up to 500 kg which helps to keep your family safe and secure inside the premises.

It is a sleek cable of 2mm diameter, safeguarding children and pets without compromising on your view.

It is an ultimate solution which will provide safety and aesthetics.

ANTI BIRD

**ANTI RUST** 

FIRE EVACUATION

**SAFETY** 

UNBLOCKED VIEW

ZERO MAINTENANCE

**L-SHAPE BALCONY** 