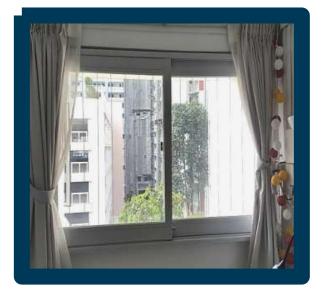

**TYPES OF WINDOW INSTALLATIONS** 

**VERTICAL INSTALLATION** 

HORIZONTAL INSTALLATION