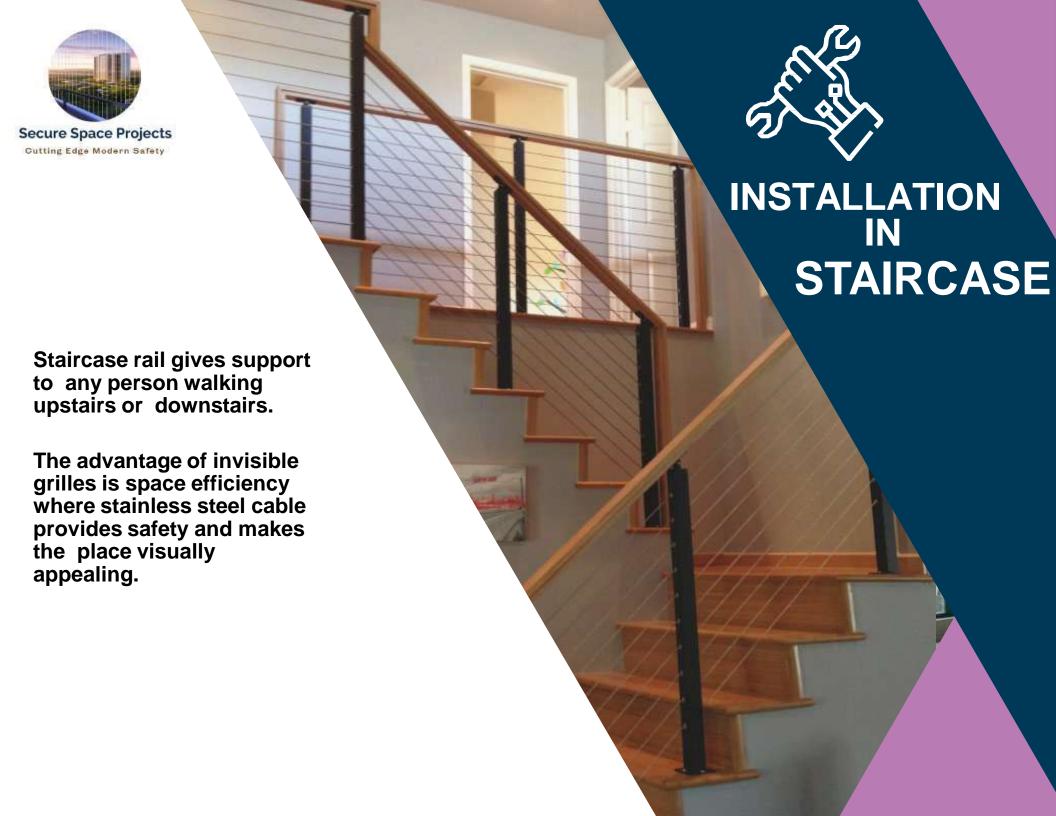

or it can also be fixed to customized aluminum frames in both vertical and horizontal form.

Invisible Grilles are capable of supporting a tensile impact up to 500 kg which helps to keep your family safe and secure inside the premises.

It is a sleek cable of 2mm diameter, safeguarding children and pets without compromising on your view.

It is an ultimate solution which will provide safety and aesthetics.







ANTI BIRD



**ANTI RUST** 



FIRE EVACUATION



**SAFETY** 



UNBLOCKED VIEW



ZERO MAINTENANCE















**L-SHAPE BALCONY** 



**C-SHAPE BALCONY** 



**STRAIGHT BALCONY** 



**U - SHAPE BALCONY** 



TYPES OF
BALCONY
INSTALLATIONS









**SLIDING WINDOW** 



**FIXED WINDOW** 



**CASEMENT WINDOW** 



**BI - FOLD WINDOW** 



**TYPES OF WINDOW INSTALLATIONS** 







**VERTICAL INSTALLATION** 



HORIZONTAL INSTALLATION



# TYPES OF STAIRCASE INSTALLATION







# TYPES OF RAILING INSTALLATION





**RAILING INSTALLATION** 

**PARTITION INSTALLATION** 



| FEATURES       | INVISIBLE<br>GRILLE | TRADITIONAL<br>GRILLS |
|----------------|---------------------|-----------------------|
| Unblocked View | $\bigcirc$          | ×                     |
| Safety         | Ø                   | ×                     |
| Anti - Rust    | Ø                   | ×                     |
| Emergency      | $\checkmark$        | $\bigotimes$          |
| Escape Fast    | $\bigcirc$          | ×                     |
| Installation   | Ø                   | ×                     |
| Aesthetical    | $\bigcirc$          | $\bigotimes$          |
| No Maintenance