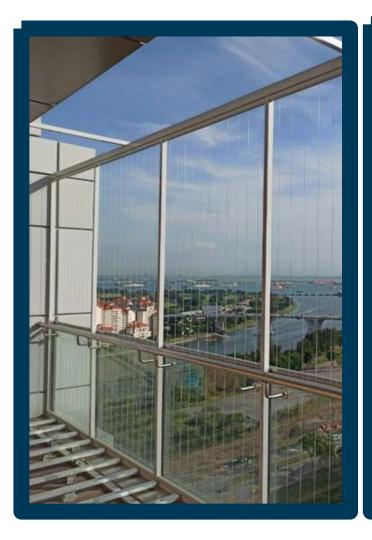

Invisible Grilles are capable of supporting a tensile impact up to 500 kg which helps to keep your family safe and secure inside the premises.

It is a sleek cable of 2mm diameter, safeguarding children and pets without compromising on your view.

It is an ultimate solution which will provide safety and aesthetics.

ANTI BIRD

**ANTI RUST** 

FIRE EVACUATION

**SAFETY** 

UNBLOCKED VIEW

ZERO MAINTENANCE

**L-SHAPE BALCONY** 