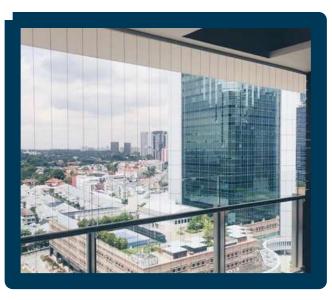

Invisible Grilles are capable of supporting a tensile impact up to 500 kg which helps to keep your family safe and secure inside the premises.

It is a sleek cable of 2mm diameter, safeguarding children and pets without compromising on your view.

It is an ultimate solution which will provide safety and aesthetics.

ANTI BIRD

**ANTI RUST** 

FIRE EVACUATION

**SAFETY** 

UNBLOCKED VIEW

ZERO MAINTENANCE

**L-SHAPE BALCONY** 