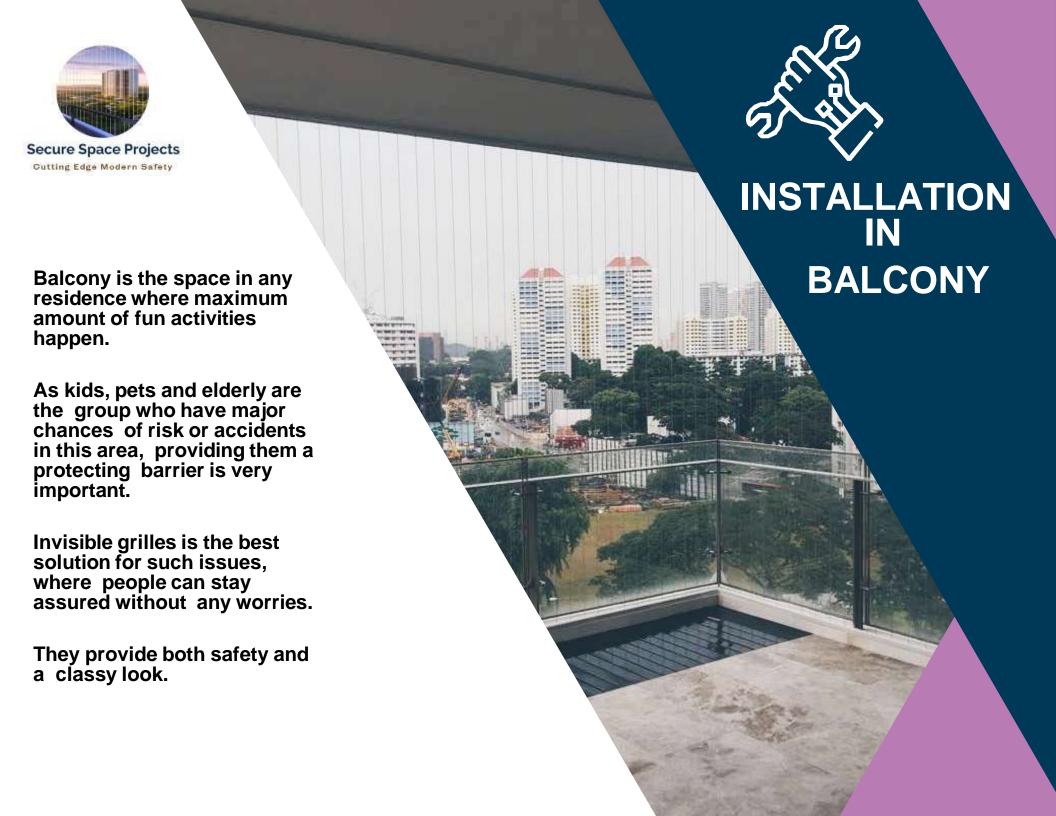

B Block 201 Buddha Viraj Heights, Above Jaya Hospital Miyapur, Hyderabad-500049





The cable is heart of our product which is made using 316 marine grade stainless steel that comes with premier nylon melt coat. This product can either be fixed to the building structure or it can also be fixed to customized aluminum frames in both vertical and horizontal form.

Invisible Grilles are capable of supporting a tensile impact up to 500 kg which helps to keep your family safe and secure inside the premises.

It is a sleek cable of 2mm diameter, safeguarding children and pets without compromising on your view.

It is an ultimate solution which will provide safety and aesthetics.







ANTI BIRD



**ANTI RUST** 



FIRE EVACUATION



**SAFETY** 



UNBLOCKED VIEW



ZERO MAINTENANCE















**L-SHAPE BALCONY** 



**C-SHAPE BALCONY** 



**STRAIGHT BALCONY** 



**U - SHAPE BALCONY** 



TYPES OF
BALCONY
INSTALLATIONS









**SLIDING WINDOW** 



**FIXED WINDOW** 



**CASEMENT WINDOW** 



**BI - FOLD WINDOW** 



**TYPES OF WINDOW INSTALLATIONS** 







**VERTICAL INSTALLATION** 



HORIZONTAL INSTALLATION



# TYPES OF STAIRCASE INSTALLATION







# TYPES OF RAILING INSTALLATION





**RAILING INSTALLATION** 

**PARTITION INSTALLATION** 



| FEATURES       | INVISIBLE<br>GRILLE | TRADITIONAL<br>GRILLS |
|----------------|---------------------|-----------------------|
| Unblocked View | $\bigcirc$          | ×                     |
| Safety         | Ø                   | ×                     |
| Anti - Rust    | Ø                   | ×                     |
|